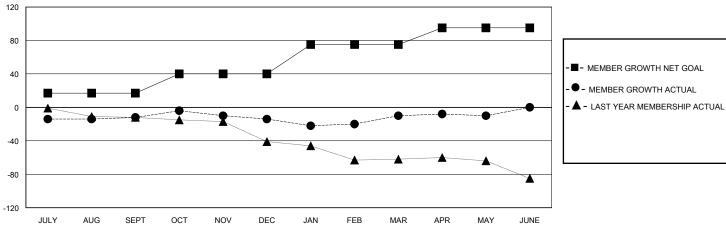

## District 14 D

Results as of: 5/31/2024

| GMT:   | LOCATION PENNSYLVANIA  | GMT CA |
|--------|------------------------|--------|
| GIVIT. | LOCATION FLINISTEVANIA | GIVIT  |

|                       | Club          | )S        |               |               | Men                   | nbers                   |                                                    |
|-----------------------|---------------|-----------|---------------|---------------|-----------------------|-------------------------|----------------------------------------------------|
| RESULTS FOR 2023-2024 |               |           |               | RESULTS F     | OR 2023-2024          |                         |                                                    |
| QUARTER               | NEW CLUB GOAL | NEW CLUBS | DROPPED CLUBS | QUARTER MEMB  | ER GROWTH NET<br>GOAL | MEMBER GROWTH<br>ACTUAL | DROPPED<br>MEMBERS ACTUAL<br>(including transfers) |
| JULY/AUG/SEPT         | 0             | 0         | 0             | JULY/AUG/SEPT | 17                    | 23                      | 31                                                 |
| OCT/NOV/DEC           | 1             | 0         | 0             | OCT/NOV/DEC   | 23                    | 20                      | 19                                                 |
| JAN/FEB/MAR           | 0             | 0         | 0             | JAN/FEB/MAR   | 35                    | 26                      | 22                                                 |
| APR/MAY/JUNE          | 0             | 0         | 0             | APR/MAY/JUNE  | 20                    | 26                      | 20                                                 |